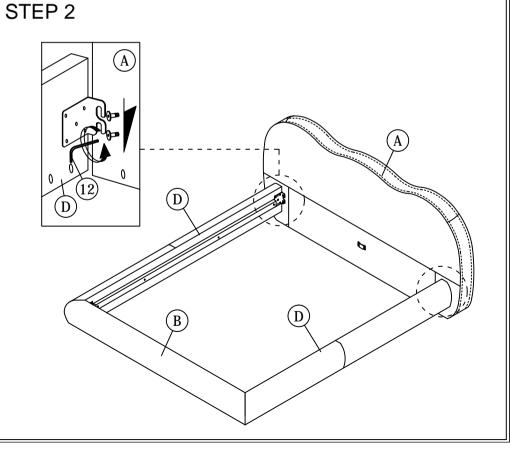

Read this instruction carefully. See hardware and furniture part list for guidance. Be sure all parts are complete, before you assemble. Place all wooden furniture parts on a clean and flat soft surface to prevent from being scratched. Follow the figure to start assembling.

CAUTIONS: 1. Do not FULLY - TIGHTEN the nut or nut bolt until all nut or bolt is ready assembed.

2. Do not OVER - TIGHTEN the nut or bolt to avoid causing damages to the thread.

3. Keep all hardware parts out of reach of children.