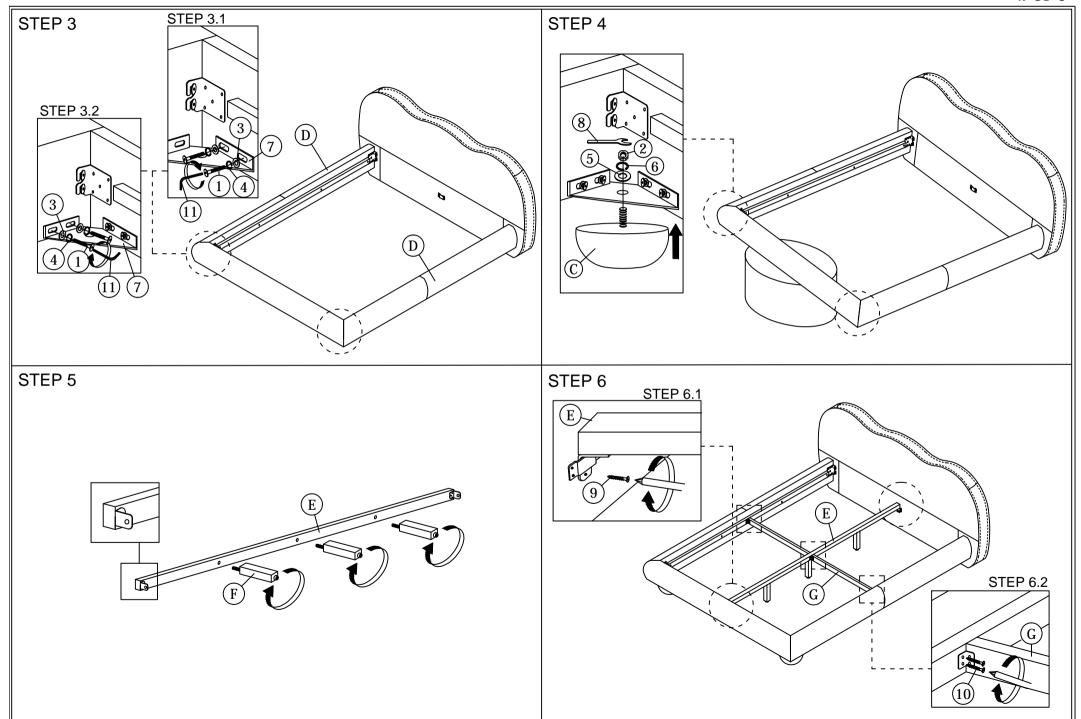

Read this instruction carefully. See hardware and furniture part list for guidance. Be sure all parts are complete, before you assemble. Place all wooden furniture parts on a clean and flat soft surface to prevent from being scratched. Follow the figure to start assembling.

CAUTIONS: 1. Do not FULLY - TIGHTEN the nut or nut bolt until all nut or bolt is ready assembed.

2. Do not OVER - TIGHTEN the nut or bolt to avoid causing damages to the thread.

3. Keep all hardware parts out of reach of children.