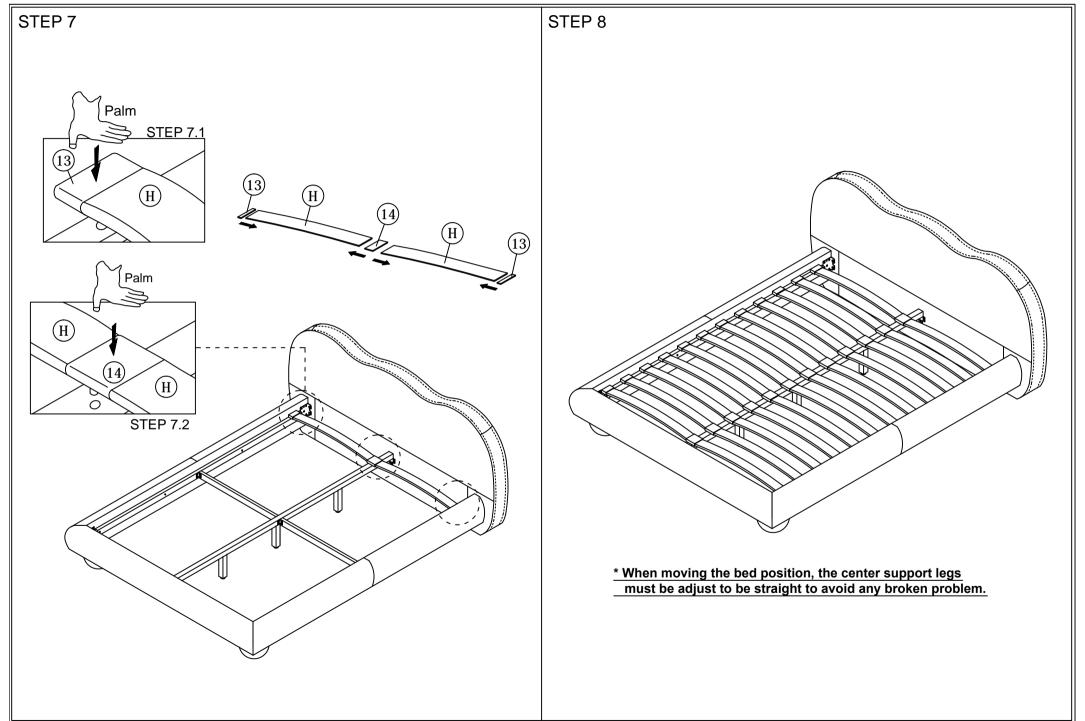

Read this instruction carefully. See hardware and furniture part list for guidance. Be sure all parts are complete, before you assemble. Place all wooden furniture parts on a clean and flat soft surface to prevent from being scratched. Follow the figure to start assembling.

CAUTIONS: 1. Do not FULLY - TIGHTEN the nut or nut bolt until all nut or bolt is ready assembed.

2. Do not OVER - TIGHTEN the nut or bolt to avoid causing damages to the thread.

3. Keep all hardware parts out of reach of children.