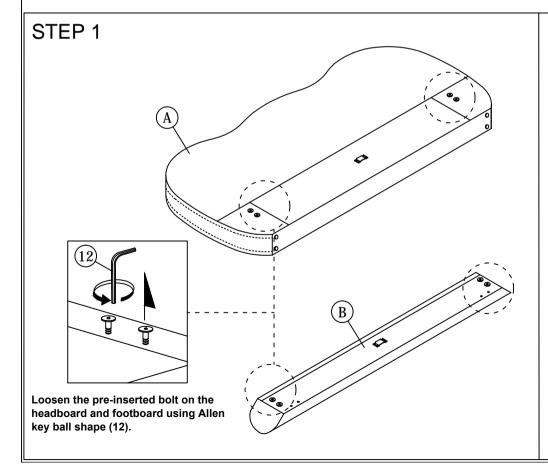

Read this instruction carefully. See hardware and furniture part list for guidance. Be sure all parts are complete, before you assemble. Place all wooden furniture parts on a clean and flat soft surface to prevent from being scratched. Follow the figure to start assembling.

CAUTIONS: 1. Do not FULLY - TIGHTEN the nut or nut bolt until all nut or bolt is ready assembed.

2. Do not OVER - TIGHTEN the nut or bolt to avoid causing damages to the thread.

3. Keep all hardware parts out of reach of children.